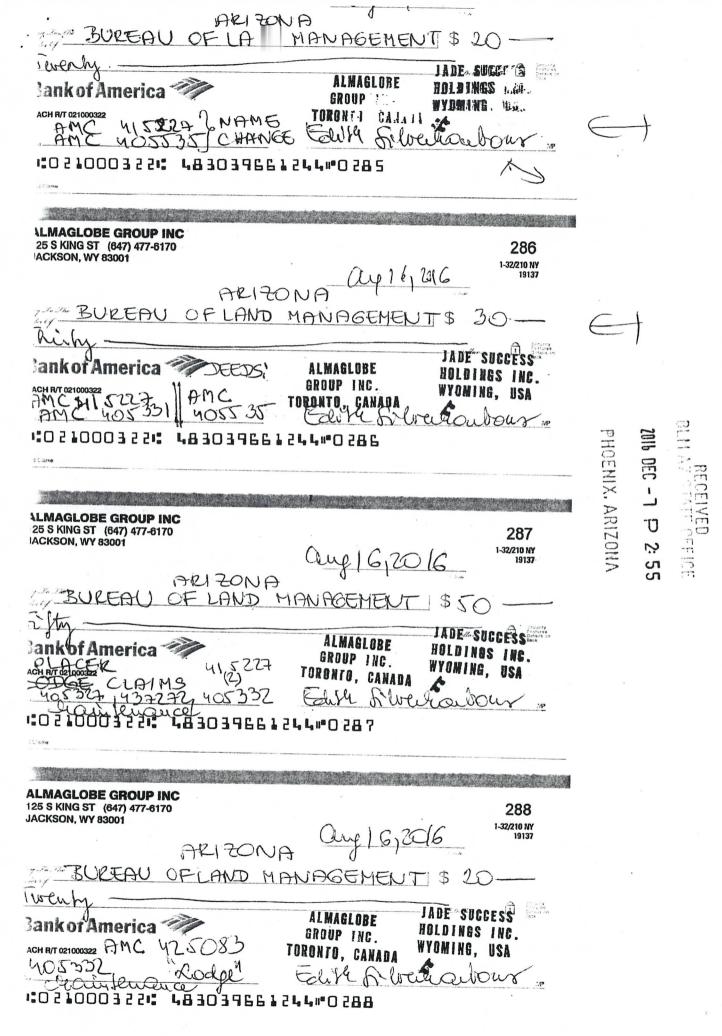

AMC #405332 Gold Camp Draw

Exempt per ARS 11-1134 A6

In WITNESS WHEREOF, the said first party has signed and sealed these presents the day and year first above written.

Signed, sealed and delivered:

State of Arizona