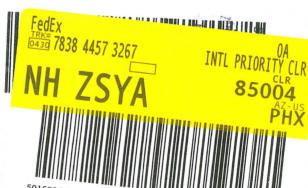

FEDEX No. 7705 5401 3249

#### Arizona State Office

FEDERAL EXPRESS SERVICE REQUEST (MUST be in the Mail Room no later than 2:30 P.M.)

| From: ReAnn Myers                                                                                                                                                                               | <b>Phone:</b> <u>602-417-9413</u> <b>Date:</b> <u>10/20/17</u> |
|-------------------------------------------------------------------------------------------------------------------------------------------------------------------------------------------------|----------------------------------------------------------------|
| Send To: (Do not send to a P.O. Box)  Attention: For Silver Control  Select from dropdown menu or enter address  SUMMIT EXPONENTIAL LLC  3806 BLOOR ST W, APT 1  TORONTO, ONTARIO CANADA M9B 66 |                                                                |
|                                                                                                                                                                                                 |                                                                |
| Delivery Options (Select ONE):                                                                                                                                                                  | Cash Value (if over \$100) \$                                  |
| OVERNIGHT: (Cost Code is required for Fin                                                                                                                                                       |                                                                |
| First Overnight - Delivery by 8:00 or 8  Cost Code:                                                                                                                                             |                                                                |
| Priority Overnight - Delivery by 10:30                                                                                                                                                          | am                                                             |
| Standard Overnight - Delivery by 3:00                                                                                                                                                           | pm                                                             |
| Saturday Delivery                                                                                                                                                                               |                                                                |
| 2 BUSINESS DAYS:                                                                                                                                                                                |                                                                |
| Delivery by 4:30 pm in 2 <u>WORK</u> days.                                                                                                                                                      |                                                                |
| GROUND:                                                                                                                                                                                         |                                                                |
| For boxes weighing more than 15 poun                                                                                                                                                            | ds.                                                            |
| Contents/Comments/Other Specifications:                                                                                                                                                         |                                                                |
| .5 (D \$5.80                                                                                                                                                                                    |                                                                |
| Tracking Number(s):                                                                                                                                                                             |                                                                |
| 7705 5401 3249                                                                                                                                                                                  | PHOENIX, ARIZONA                                               |
|                                                                                                                                                                                                 | 14 5 9 10 100 F                                                |
|                                                                                                                                                                                                 | BLM AZ STAJE OFFICE                                            |
|                                                                                                                                                                                                 | BLM AZ STATE OFFICE                                            |

### FedEx ® Tracking

| Ship date:<br>Fri 10/20/2017 | •                               | •••                                    | Actual delivery: Mon 10/23/2017 2:08 pm |
|------------------------------|---------------------------------|----------------------------------------|-----------------------------------------|
| PHOENIX, AZ US               |                                 | Delivered Signature release on file    | TORONTO, ON CA                          |
| Travel History               |                                 |                                        |                                         |
| ▲ Date/Time                  | Activity                        |                                        | Location                                |
| = 10/23/201                  | 7 - Monday                      |                                        |                                         |
| 2:08 pm                      | Delivered                       |                                        | TORONTO, ON                             |
|                              |                                 | vered to recipient address - release a |                                         |
| 9:33 am                      | On FedEx vehicle for delivery   |                                        | MISSISSAUGA, ON                         |
| 9:02 am                      | At local FedEx facility         |                                        | MISSISSAUGA, ON                         |
| 5:09 am                      | International shipment release  | - Import                               | MISSISSAUGA, ON                         |
| - 10/22/201                  | 7 - Sunday                      |                                        |                                         |
| 9:10 pm                      | At destination sort facility    |                                        | MISSISSAUGA, ON                         |
| 7:35 pm                      | In transit                      |                                        | MEMPHIS, TN                             |
| 6:24 pm                      | Departed FedEx location         |                                        | MEMPHIS, TN                             |
| 3:13 pm                      | In transit                      |                                        | MEMPHIS, TN                             |
| 1:22 pm                      | In transit                      |                                        | MEMPHIS, TN                             |
| 10:00 am                     | Arrived at FedEx location       |                                        | MEMPHIS, TN                             |
| - 10/21/2017                 | 7 - Saturday                    |                                        |                                         |
| 10:04 pm                     | At local FedEx facility         |                                        | PHOENIX, AZ                             |
| 6:05 pm                      | Left FedEx origin facility      |                                        | PHOENIX, AZ                             |
| - 10/20/2017                 | 7 - Friday                      |                                        |                                         |
| 6:58 pm                      | At FedEx origin facility        |                                        | PHOENIX, AZ                             |
| 4:24 pm                      | Picked up                       |                                        | PHOENIX, AZ                             |
| 3:47 pm                      | Shipment information sent to Fe | edEx                                   |                                         |
| Shipment Fac                 | ts                              |                                        |                                         |
| Tracking Numbe               | r 770554013249                  | Service                                | FedEx International Economy             |
| Weight                       | 0.5 lbs / 0.23 kgs              | Delivered To                           | Residence                               |
| Total pieces                 | 1                               | Total shipment weig                    | ht 0.5 lbs / 0.23 kgs                   |
| Terms                        | Shipper                         | Shipper reference                      | ReAnn Myers                             |
| Packaging                    | FedEx Envelope                  | Special handling                       | Deliver Weekday, Residential            |
| Standard<br>transit          | 10/24/2017 by 8:00 pm           | section                                | Delivery                                |